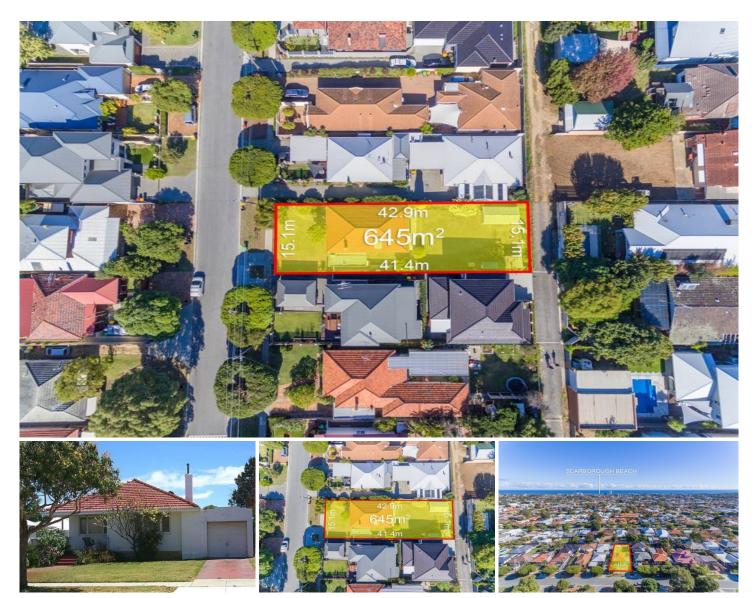

## 203 Flamborough Street Doubleview WA

This two bedroom plus sleepout home, has everything you could dream of if you want to renovate and make it your own! ......

BUT WAIT THERE'S MORE..... It is situated on a 645sqm block, zoned R40, with a rear laneway access, perfect development site, retain the brick and tile home and subdivide.

## 3 📭 1 🖺 1 😭

**Price** : \$ 750,000 **Land Size** : 645 sqm

View: https://www.networkexchange.com.au/sale/

wa/northern-suburbs/doubleview/residential/

house/5723452

Margo Coufos 08 9388 3335