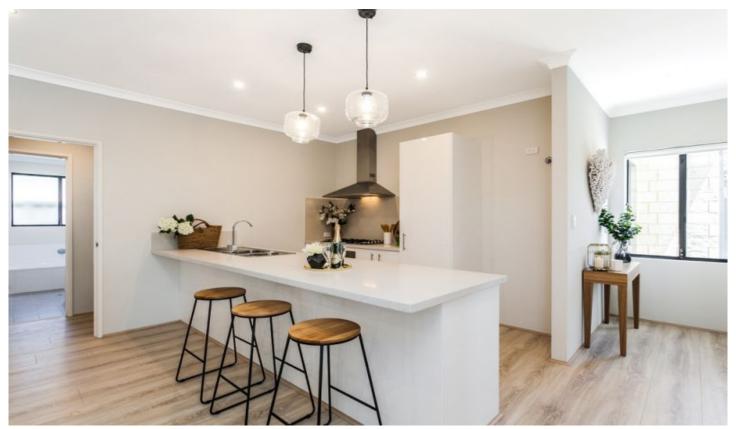

## 15A Hartfield Street Queens Park WA

Ideally located and beautifully presented this brand new UNFURNISHED four bedroom, two bathroom rear villa. Offering spacious and light filled open plan living/dining/deluxe kitchen with stainless steel appliances.

## ACCOMMODATION:

4 generous sized bedrooms.
2 immaculately presented bathrooms
Light and bright modern kitchen with stone benchtops
Open plan living, dining and family area
Separate laundry and 2 WC

4 🚐 2 📛 2 🖨