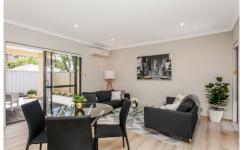

## 15A Hartfield Street Queens Park WA

Ideally located and beautifully presented this brand new UNFURNISHED four bedroom, two bathroom rear villa. Offering spacious and light filled open plan living/dining/deluxe kitchen with stainless steel appliances.

## ACCOMMODATION:

4 generous sized bedrooms.
2 immaculately presented bathrooms
Light and bright modern kitchen with stone benchtops
Open plan living, dining and family area
Separate laundry and 2 WC

4 🚐 2 📛 2 🖨