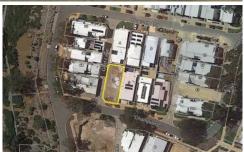

## 3 Champion Crescent Floreat WA

Rare opportunity to secure and build your dream home on this level 397sqm vacant block, a blue ribbon location in the Garden Belt area and positioned with extraordinary past history and tranquility. Part of Stage 1 Perry Lakes land release with no building time frame restrictions.

**Price** : \$ 896,000 **Land Size** : 397 sqm

View: https://www.networkexchange.com.au/sale/

wa/western-suburbs/floreat/residential/land/

5723442

Mimma Notaro 08 9388 3335