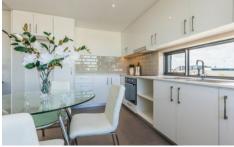

## **ACCOMMODATION**

Functional open plan living space
Fully equipped modern kitchen
Spacious bedroom with sliding mirrored B.I.R
Bathroom with quality fixtures and fittings
Laundry Facilities
Large balcony for entertaining with views

## **FEATURES:**

Stone bench tops in kitchen

1 🔄 1 🚍

View: https://www.networkexchange.com.au/lease/wa/ western-suburbs/subiaco/residential/unit/5723440

Mimma Notaro 08 9388 3335