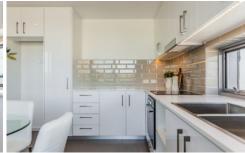

## **ACCOMMODATION**

Functional open plan living space
Fully equipped modern kitchen
Spacious bedroom with sliding mirrored B.I.R
Bathroom with quality fixtures and fittings
Laundry Facilities
Large balcony for entertaining with views

## **FEATURES:**

Stone bench tops in kitchen

1 🔄 1 🚍

View: https://www.networkexchange.com.au/lease/wa/ western-suburbs/subiaco/residential/unit/5723440

Mimma Notaro 08 9388 3335