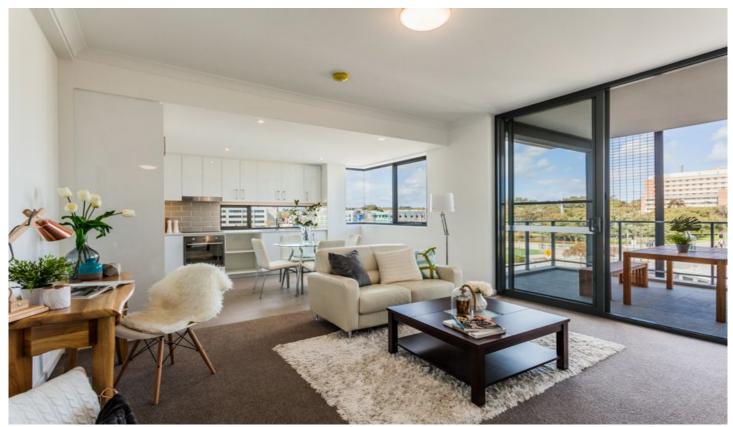

## 207/2 Wembley Court Subiaco WA

Architecturally designed to the highest standard, high quality finishes and open plan design of this UNFURNISHED apartment provides light and space. Located near the centre of Subiaco on Level 2, this generous one bedroom, one bathroom fabulous apartment situated on the former Australian Fine China site.

## **ACCOMMODATION**

Functional open plan living space
Fully equipped modern kitchen
Spacious bedroom with sliding mirrored B.I.R
Bathroom with quality fixtures and fittings
Laundry Facilities
Large balcony for entertaining with views