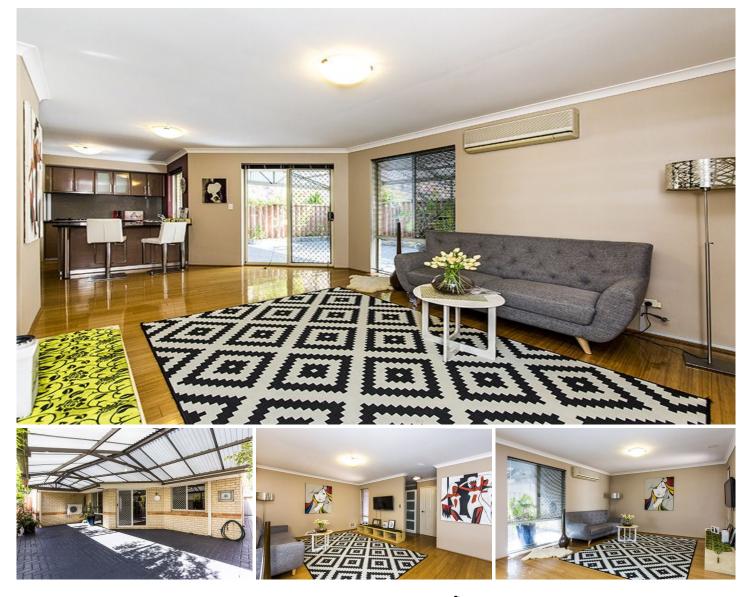

## 2/39 Milford Way Nollamara WA

Located close to the Yokine border, Woodchester Reserve and Nollamara Primary School, this absolutely immaculate 3 bedroom villa, offers plenty of style and comfort!

Fully renovated, including gourmet kitchen, stylish bathroom, an enormous and very private covered Alfresco, open plan living and dining featuring bamboo flooring, 2 split air conditioning units and an attractive outlook.

All of the bedrooms have built in robes and timber flooring, with an air conditioning unit in the main bedroom.

Off street parking for at least two visitors, as well as a lock up garage/workshop, solar roof panels providing power and NO STRATA LEVIES, are terrific bonuses for the new owner!