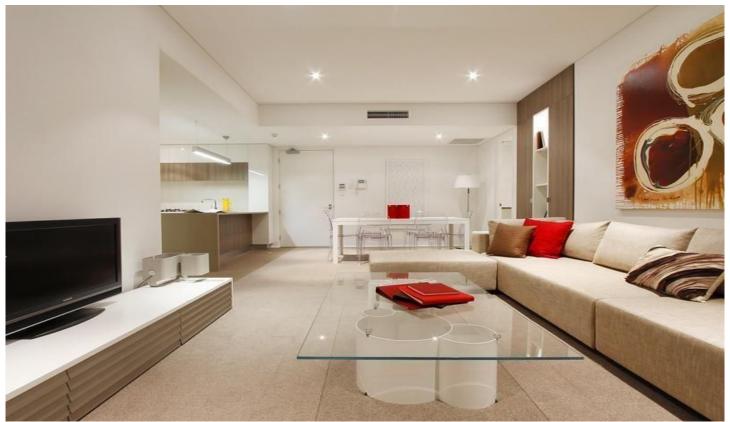

## 23/70 Wittenoom Street East Perth WA

Superior living in this modern and spacious 2 bedroom UNFURNISHED apartment close to parks, wetlands and just a stone's throw from the CBD.

Luxurious lobby architecturally designed in the Verde Apartment are secure, well-designed and in environmentally friendly building. The apartment consists of open plan living areas with plenty of natural light flowing in from the spacious outdoor entertaining terrace.

## ACCOMMODATION:

Entrance Hall
2 Generous size bedrooms
Built in robes and plenty of storage throughout
Two well-appointed bathrooms
An additional 3rd toilet for guests
Modern designed kitchen with stone bench tops