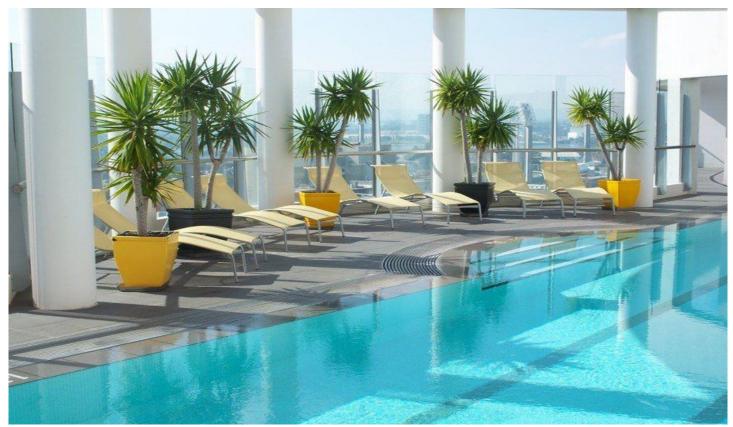

8/42-52 Terrace Road East Perth WA

FULLY FURNISHED - Overlooking the beautiful Swan River is this affordable rental at the Panorama Luxury Apartments where you can enjoy a private lifestyle.

Situated in prestigious and exclusive address on Terrace Road is this elegant fully furnished and equipped two bedrooms, two bathroom apartment in a highly sought after location with breathtaking amazing swan river views.

## PROPERTY FEATURES INCLUDE:

Large open plan living
Study and formal lounge
Beautiful kitchen with stone bench tops, plenty of storage
Gas cooking, European Stainless Steel appliances, integrated dishwasher