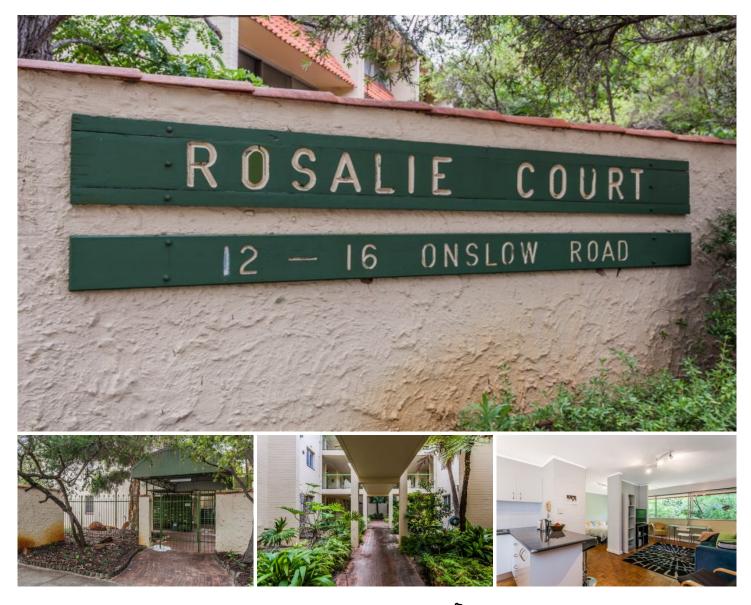

## 25/12 Onslow Road Shenton Park WA

Well here it is! Well priced, Well located and Well presented.

Calling for all investors, medical staff, parents and first home buyers to secure this versatile and sought after property overlooking the beautiful tranquil Rosalie Park. Located in the popular security complex "Rosalie Court", opposite the beautiful playing fields.

## FEATURES

1 🎮 1 🚔 1 🚘

**Price :** \$ 272,000

View : https://www.networkexchange.com.au/sale/wa/w estern-suburbs/shenton-park/residential/apartme nt/5723419

Mimma Notaro 08 9388 3335