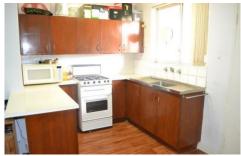

## FEATURES:

Good size open plan living area Freshly painted and new carpets Kitchen offering gas cooktop oven and ample storage

1 🚐 1 🚔 1 😭

**View :** https://www.networkexchange.com.au/sale/wa/w estern-suburbs/wembley/residential/unit/5723417