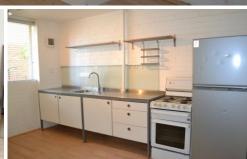

An affordable entry to the vibrant lifestyle, this renovated unit comprises, one bedroom, modern kitchen with stainless bench top, open plan meals and family area with timber flooring. A beautiful outlook through sliding bi-fold doors and balcony to tranquil park.