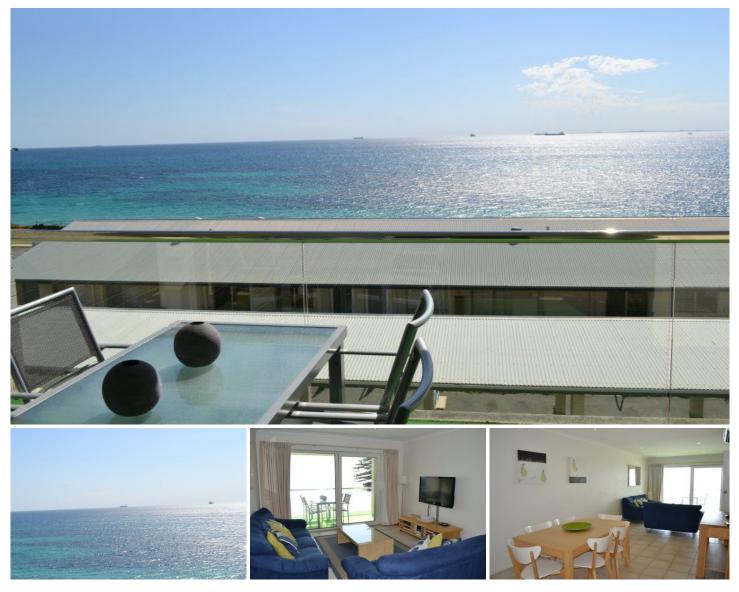

## 21/34 Marine Parade COTTESLOE WA

This top floor two bedroom, one bathroom, end apartment is in an elevated complex with breathtaking 180 degree views to Rottnest. It represents resort and beach style living. Not only are you meters from the ocean, you are walking distance to all the exciting activity of the Cottesloe beachfront cafes, shops and hotels.

## ACCOMMODATION:

- -Large balcony overlooking the ocean
- -Well equipped kitchen including dishwasher
- -Open plan dining and living area
- -Two generous size bedrooms (Main with BIR)
- -One bathroom, WC
- -Separate laundry
- -Tiled flooring through out
- -Reverse cycle air-conditioning
- -One under cover car bay