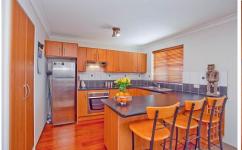

The living area is very spacious and the designer kitchen is very well equipped with stainless steel appliances, black laminex bench tops, all timber cupboards and heaps of storage, part of the kitchen is also a breakfast bar. There is room for a dining room suite as well as lounge/living area.