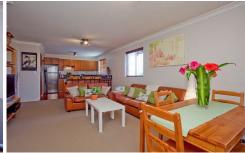

The living area is very spacious and the designer kitchen is very well equipped with stainless steel appliances, black laminex bench tops, all timber cupboards and heaps of storage, part of the kitchen is also a breakfast bar. There is room for a dining room suite as well as lounge/living area.