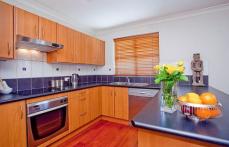

The living area is very spacious and the designer kitchen is very well equipped with stainless steel appliances, black laminex bench tops, all timber cupboards and heaps of storage, part of the kitchen is also a breakfast bar. There is room for a dining room suite as well as lounge/living area.