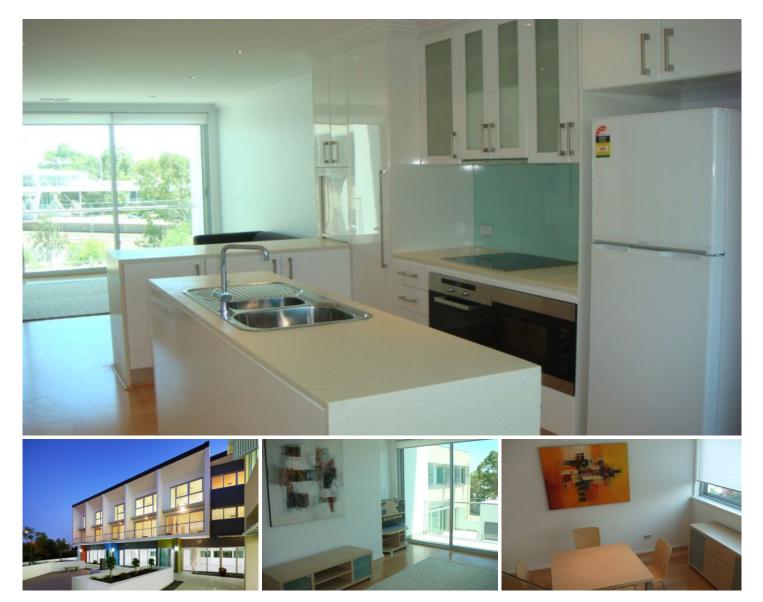

## 4/36 Southport Street WEST LEEDERVILLE WA

Super Value! Join the rest and grab this opportunity to buy this luxury two bedroom apartment. It is very spacious with a luxurious appeal. Double storey apartments, ideal for the busy executive couple looking for an easy lifestyle. Beautifully presented and architectural designed with swipe card security.

Features include: Spacious living and dining areas Light and bright kitchen with stone bench tops Glass splashback Stainless steel quality Miele appliances Timber flooring Double glazing Two bedrooms, all with large B.I.Rs High ceilings with ceiling fans Fully equipped bathroom with heated towel rail