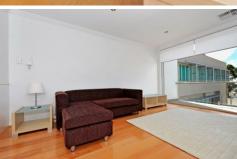

## 3/36 Southport Street WEST LEEDERVILLE WA

- 3, 36 SOUTHPORT ST SOLD
- 4, 36 SOUTHPORT ST SOLD
- 5, 36 SOUTHPORT ST SOLD
- 6, 36 SOUTHPORT ST SOLD
- -Two Bedroom Townhouse style apartments
- -Well appointed main bedroom
- -Main bathroom with bath, quality and fixtures fittings
- -Heaters towel rails
- -Balcony off family living area
- -Open plan kitchen with quality finishes
- -Miele appliances, high ceilings, polished boards
- -Spacious living and dining areas
- -Double glazing
- -Secure undercover parking
- -Conveniently located complex
- -Location is so central it allows you to PARK and RIDE on trains and buses. A 5 minute ride into the CBD.