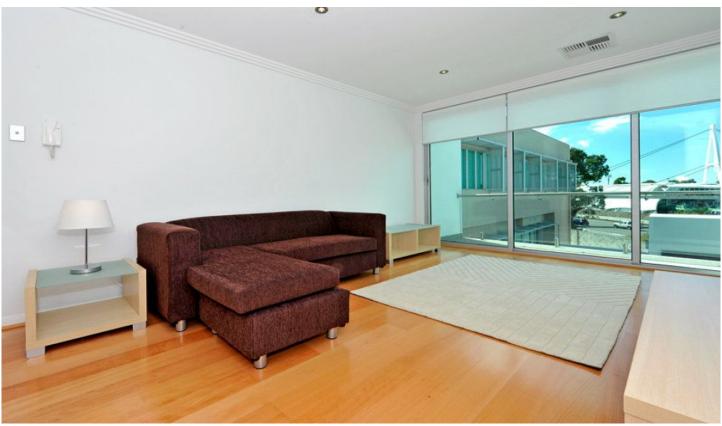

## 3/36 Southport Street WEST LEEDERVILLE WA

- 3, 36 SOUTHPORT ST SOLD
- 4, 36 SOUTHPORT ST SOLD
- 5, 36 SOUTHPORT ST SOLD
- 6, 36 SOUTHPORT ST SOLD
- -Two Bedroom Townhouse style apartments
- -Well appointed main bedroom
- -Main bathroom with bath, quality and fixtures fittings
- -Heaters towel rails
- -Balcony off family living area
- -Open plan kitchen with quality finishes
- -Miele appliances, high ceilings, polished boards
- -Spacious living and dining areas
- -Double glazing
- -Secure undercover parking
- -Conveniently located complex
- -Location is so central it allows you to PARK and RIDE on trains and buses. A 5 minute ride into the CBD.