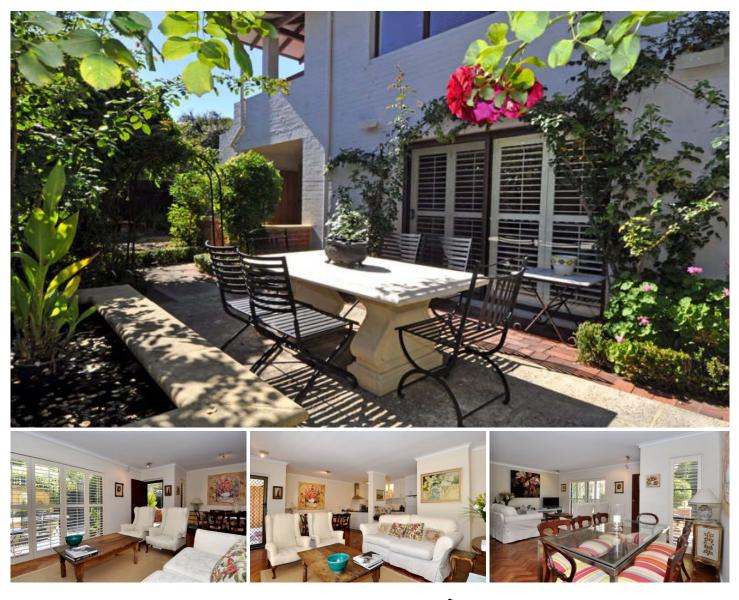

## 2/443 Rokeby Road SUBIACO WA

Tucked away in a small complex of 6 apartments is this delightful two bedroom apartment with a very spacious English inspired garden/courtyard. Located in a central part of Subiaco/Shenton Park, close to Kings Park, transport to the CBD and UWA and walking distance to Subiacos shopping precinct and the exciting cafes and restaurants that Subiaco has to offer.

The apartment has a stunning kitchen a - culinary delight. Black granite bench tops, white gloss cupboards with heaps of storage and heaps of overhead cupboards with lighting.

There is an internal laundry - New York Style - with loads of cupboard space.

The bathroom has a shower, bath and marble bench tops,