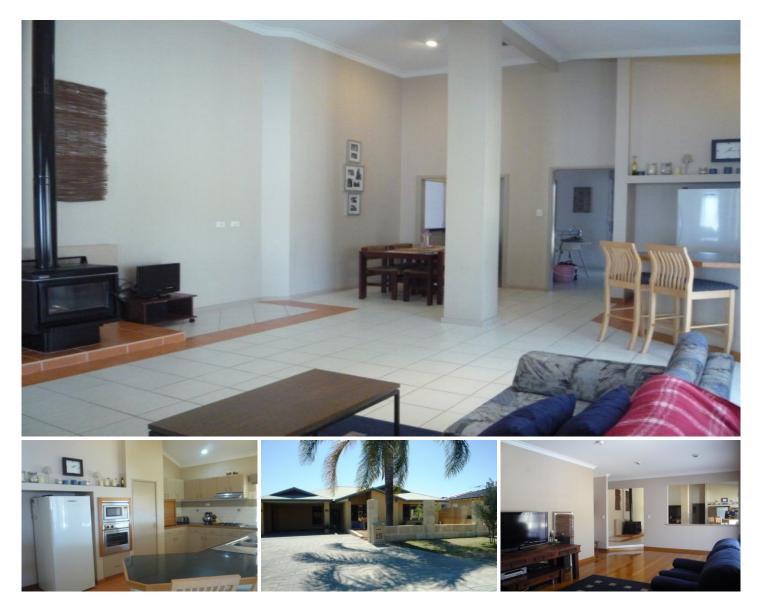

## **15 Lavender Court DIANELLA WA**

This delightful spacious 5 bedroom family home with a warm inviting ambience is ideally located in quiet cul de sac.

This home is complimented by 3 spacious living areas, where you can enjoy relaxing in the Theatre, living or dining areas of this open plan design with tiled kitchen, meals and family areas. Generous size bedrooms, main bedroom with walk in robe, good size study, full height tiling to main bathroom with bath, an ensuite and separate powder room

The kitchen has granite bench tops and timber fascia, stainless steel appliances with loads of overhead cupboards and storage. Family room with cosy log fire heater, raked ceilings leads to step down games room with polished timber floors. Family area leads to fantastic outdoor paved entertaining area with refreshing swimming