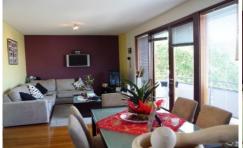

## ACCOMMODATION:

Comprises Two good sized bedrooms with built in robes, Two bathrooms, central living, meals/kitchen area that opens up onto balcony. Stylish kitchen with stone bench tops, stainless steel appliances, reverse cycle air-conditioning and solid timber floors throughout the living