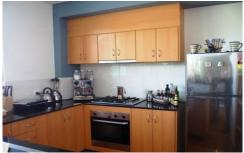

## ACCOMMODATION:

Comprises Two good sized bedrooms with built in robes, Two bathrooms, central living, meals/kitchen area that opens up onto balcony. Stylish kitchen with stone bench tops, stainless steel appliances, reverse cycle air-conditioning and solid timber floors throughout the living