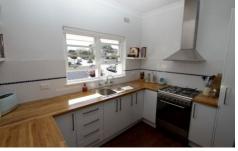

Enjoy cooking in the super new kitchen with enormous bench space, storage and modern appliances or you can relax and take pleasure in the city lights from the large living room and separate dining area. Bedroom offers full built in robe with mirrored sliding doors; ensuite bathroom is bright and airy with new single vanity. Features include timber floorboards throughout, reverse cycle air-conditioning and large timber venetian blinds all complete the effect of this great pad.