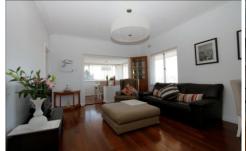

Enjoy cooking in the super new kitchen with enormous bench space, storage and modern appliances or you can relax and take pleasure in the city lights from the large living room and separate dining area. Bedroom offers full built in robe with mirrored sliding doors; ensuite bathroom is bright and airy with new single vanity. Features include timber floorboards throughout, reverse cycle air-conditioning and large timber venetian blinds all complete the effect of this great pad.