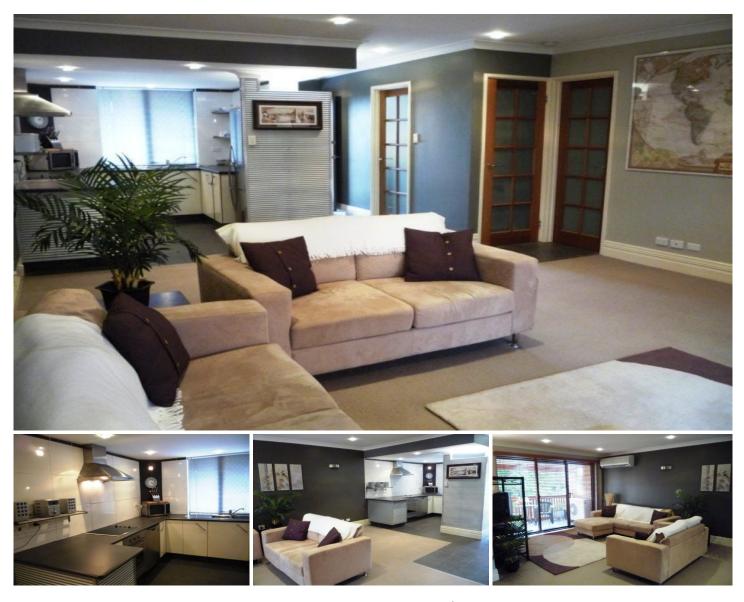

## 58/50 Moondine Drive Wembley WA

SOLD BY MIMMA NOTARO 0404 042 778 - Considering Selling or Leasing call for Appraisal.

Look no further than this "Cutting Edge" fully renovated semi-industrial style two bedroom, one bathroom top floor unit. Fantastic presentation, good size rooms, open plan living/dining with reverse cycle air-conditioning. Built-in laundry facilities, shower, separate wc and under-cover car bay complete the picture, ready to suit the busy modern lifestyle.

Enjoy the sensational views to leafy communal gardens and courtyard from balcony. The open plan kitchen, meals and family room offer a spacious feel unlike many other units. Cutting edge gourmet chefs kitchen with stainless steel appliances including dishwasher, stylish minimalist lighting throughout will impress when entertaining.