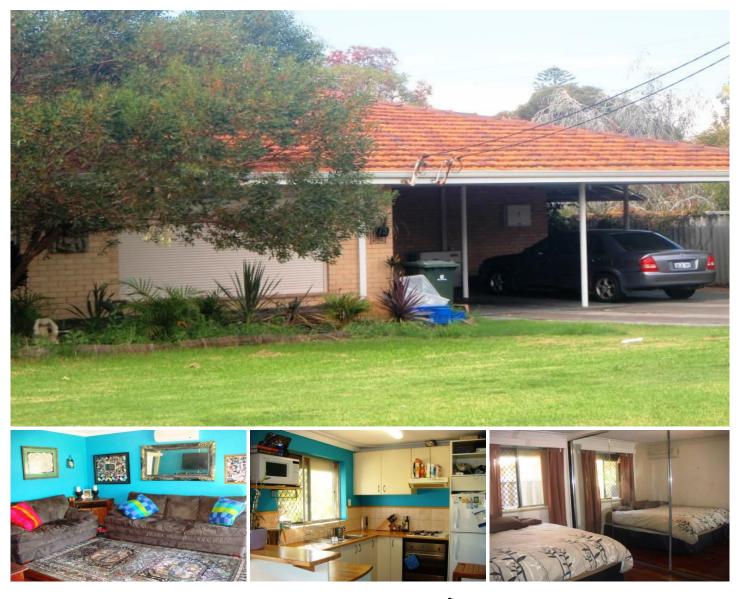

## 1/1 Kyarra Place Innaloo WA

Don't miss this opportunity to buy this DUPLEX in cul de sac, offering accommodation consisting of Two bedroom, One bathroom on 382sqm and located only minutes to the City, Beaches and short distance to parks and conveniences. Features include, open plan living with kitchen, dining and family room, timber floors and reverse cycle air-conditioners. Generous main bedroom has wall to wall built in robes with sliding mirrored doors. Outdoors has undercover entertainment patio area, reticulation and car bay.

A superb locale close to City and Sea without the price tag and added benefits of being only meters to Westfield Innaloo Shopping Centre, minutes to Trigg and Scarborough Beaches, Karrinyup Shopping Centre, close proximity to Primary and High Schools, Delicatessens, Restaurants, Golf Courses and easy access to Freeway,