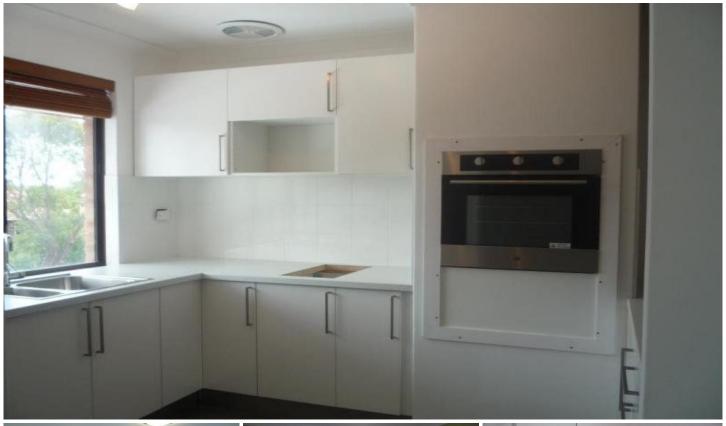

## 18/50 Moondine Drive Wembley WA

Renovated two bedrooms, one bathroom top floor apartment. Modern kitchen with stainless steel appliances and bathroom with good size spacious rooms. Open plan living/dining with reverse cycle air-conditioning, convenience of own laundry facilities, plus shower, WC and own car bay. Enjoy the leafy outlook from balcony.