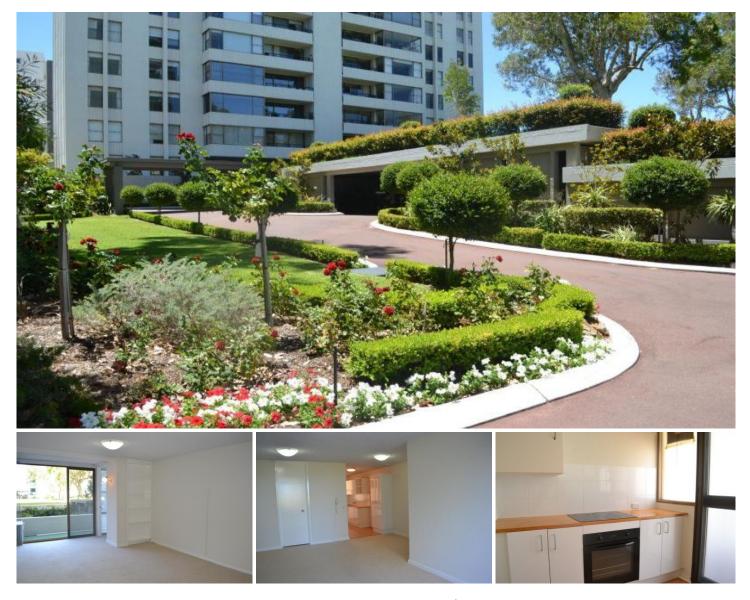

## GC/16 Kings Park Avenue Crawley WA

This very secure one bedroom, one bathroom apartment offering an executive lifestyle, perfect outlook with the Swan River, lush Kings Park all at your doorstep and only minutes to CBD.

FEATURES INCLUDE: Quiet and very secure complex Wall to wall built in robe in bedroom Fully renovated bathroom with combined laundry Separate kitchen, access to rear balcony overlooking tranquil gardens One good size living/dining area Second balcony off living area overlooking front lush gardens Reverse cycle air-conditioning unit Mail delivered to your doorstep Beautifully renovated front entry foyer