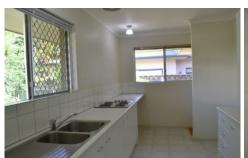

## **ACCOMMODATION**

Generous master bedroom

Separate laundry area and WC

Two other good size bedrooms one with built in robes
Tiled entry hall leading to sunken spacious formal lounge
Separate dining area with wall air-conditioning unit
Good size light and bright kitchen
Double stainless steel sink, electric hot plate and wall oven
Bathroom, vanity and shower recess