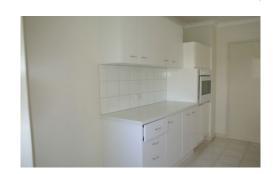

## **ACCOMMODATION**

Generous master bedroom

Separate laundry area and WC

Two other good size bedrooms one with built in robes
Tiled entry hall leading to sunken spacious formal lounge
Separate dining area with wall air-conditioning unit
Good size light and bright kitchen
Double stainless steel sink, electric hot plate and wall oven
Bathroom, vanity and shower recess