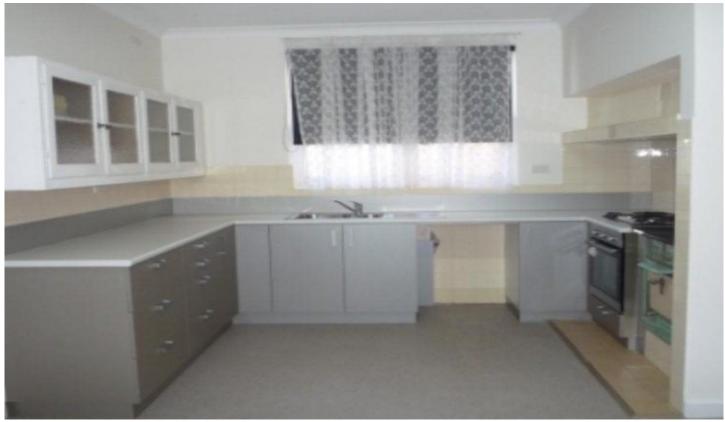

Modern kitchen and dining with stainless steel appliances and ample cupboards. Tiled bathroom, separate shower, bath and good size renovated laundry and WC.

The exterior, there is an outdoor undercover patio, storage garden shed, lush gardens, undercover carport, driveway parking for extra car space and side rear access.