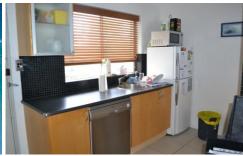

## ACCOMMODATION:

Large balcony overlooking the ocean Well equipped kitchen including dishwasher and fridge Open plan dining and living area Two generous size bedrooms (main with built in robe) One bathroom, WC Separate laundry with washing machine and dryer Tiled flooring throughout Reverse cycle air-conditioning One under cover car bay