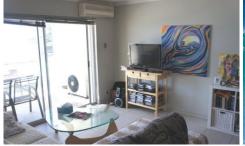

## ACCOMMODATION:

Large balcony overlooking the ocean Well equipped kitchen including dishwasher and fridge Open plan dining and living area Two generous size bedrooms (main with built in robe) One bathroom, WC Separate laundry with washing machine and dryer Tiled flooring throughout Reverse cycle air-conditioning One under cover car bay