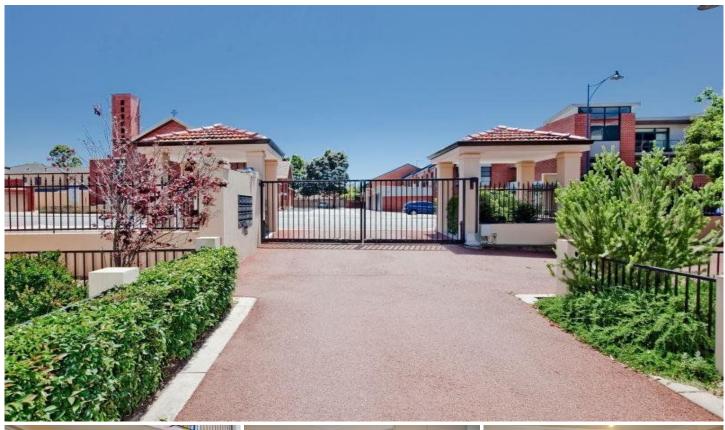

## 6/373 Cambridge Street Wembley WA

This FULLY FURNISHED freshly painted ground floor, one bedroom, one bathroom apartment has reverse cycle air-conditioning and in fantastic location. Spacious family room, separate dining area and modern kitchen with ample cupboard space.

The main bedroom has large sliding mirrored built robe, separate ensuite, shower, WC and own laundry facilities with washing machine. Front courtyard and rear HUGE private courtyard for entertaining, security screens and under car bay in secure small complex.

Apartment is conveniently located with public transport at your doorstep. You can walk to Wembley Hotel, numerous restaurants, cafes, CBD, Subiaco shopping precinct and beach only minutes away.

1 🚐 1 🖺 1 🗬