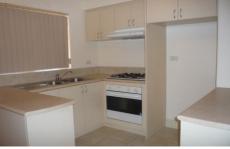

## 6/373 Cambridge Street Wembley WA

This FULLY FURNISHED freshly painted ground floor, one bedroom, one bathroom apartment has reverse cycle air-conditioning and in fantastic location. Spacious family room, separate dining area and modern kitchen with ample cupboard space.