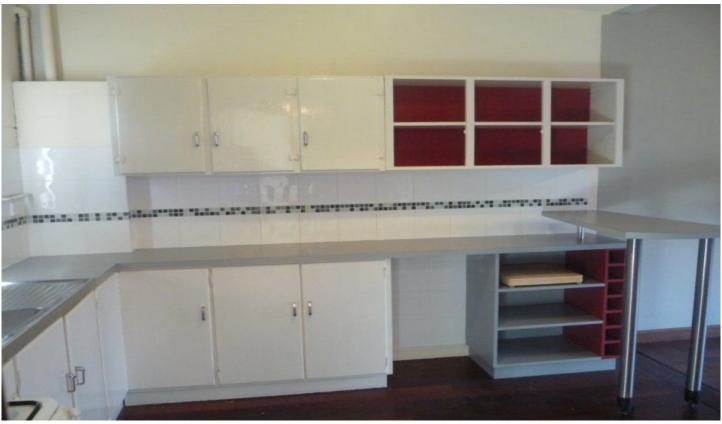

Good size kitchen with ample bench tops and renewed bathroom with bath. There is a separate large lounge/family room and dining or study area, polished wooden floors, high ceilings, air-conditioning and own car bay. Available now for lease.