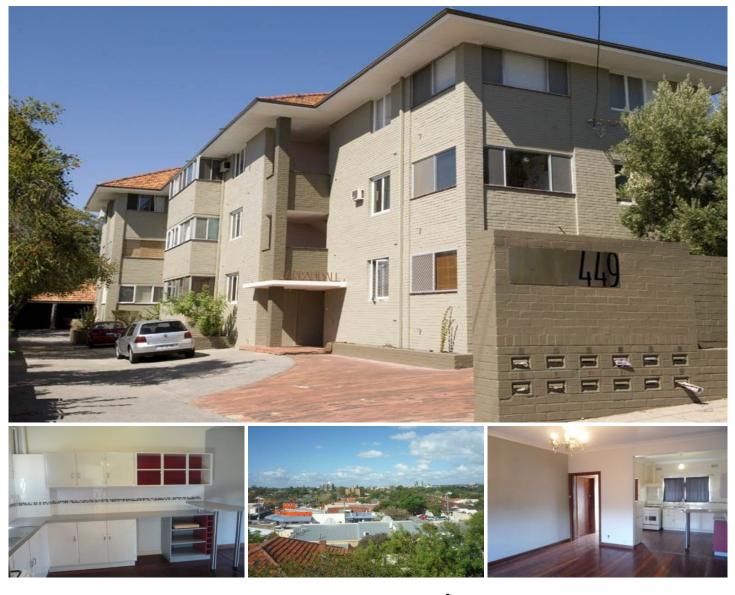

## 10/449 Cambridge Street FLOREAT WA

This Fabulous one bedroom apartment with robe is on 3rd floor of well maintained and desired block of only 12. This apartment is situated in a fantastic location and has spectacular city view. Transport, shops and restaurants are all at your doorstep.

Good size kitchen with ample bench tops and renewed bathroom with bath. There is a separate large lounge/family room and dining or study area, polished wooden floors, high ceilings, air-conditioning and own car bay. Available now for lease.