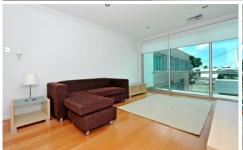

## Quality features include:

Open plan kitchen with stone bench tops including Miele stainless steel appliances and dishwasher

Beautifully equipped bathrooms with bath, shower and heated bath towels

Spacious dining and living areas

High ceilings and polished boards throughout the living areas

Bedrooms are spacious with mirrored sliding door B/I robes Reverse Cycle Airconditioning throughout

Undercover secure parking bays

Telephone intercom system