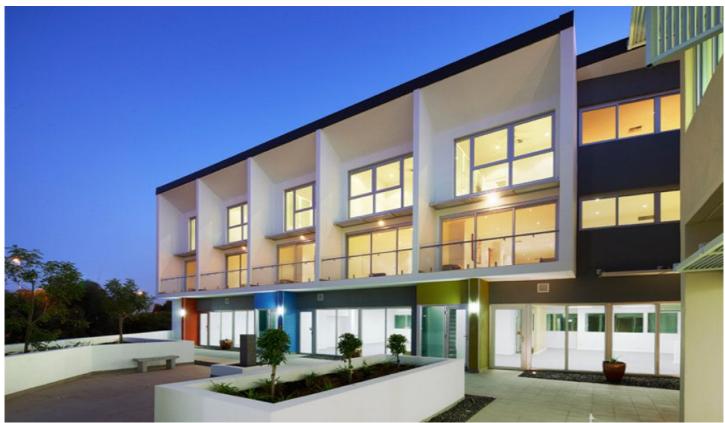

## 3/36 Southport Street WEST LEEDERVILLE WA

FULLY FURNISHED two storey Townhouse style apartments situated close to all amenities and action.

## Quality features include:

Open plan kitchen with stone bench tops including Miele stainless steel appliances and dishwasher

Beautifully equipped bathrooms with bath, shower and heated bath towels

Spacious dining and living areas

High ceilings and polished boards throughout the living areas

Bedrooms are spacious with mirrored sliding door B/I robes Reverse Cycle Airconditioning throughout

Undercover secure parking bays

Telephone intercom system

Close to all transport and the CBD