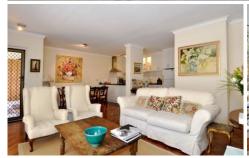

## 2/443 Rokeby Road Subiaco WA

UNFURNISHED - Two bedroom, one bathroom apartment with a very spacious garden/courtyard in small complex of only 6.

Kitchen with granite bench tops, white gloss cupboards, heaps of storage and overhead cupboards with lighting. The bathroom has a shower, bath and marble bench top.