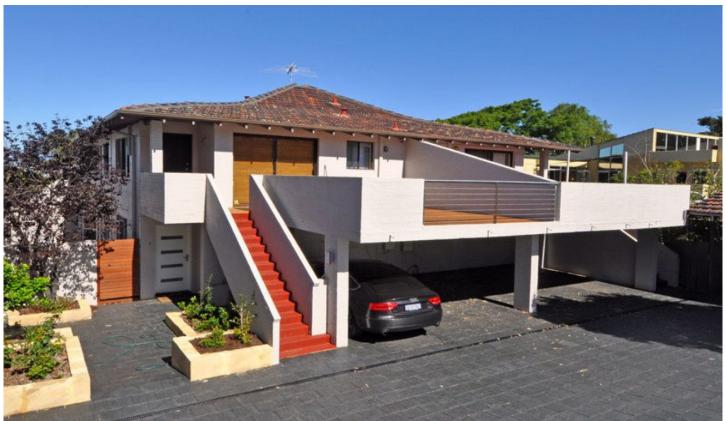

## 2/443 Rokeby Road Subiaco WA

UNFURNISHED - Two bedroom, one bathroom apartment with a very spacious garden/courtyard in small complex of only 6.

Kitchen with granite bench tops, white gloss cupboards, heaps of storage and overhead cupboards with lighting. The bathroom has a shower, bath and marble bench top.

Located in a central part of Subiaco/Shenton Park, close to Kings Park, transport to the CBD and UWA and walking distance to Subiacos shopping precinct and the exciting

2 📭 1 🖺 1 🗬

**View :** https://www.networkexchange.com.au/lease/wa/ western-suburbs/subiaco/residential/apartment/5 723339