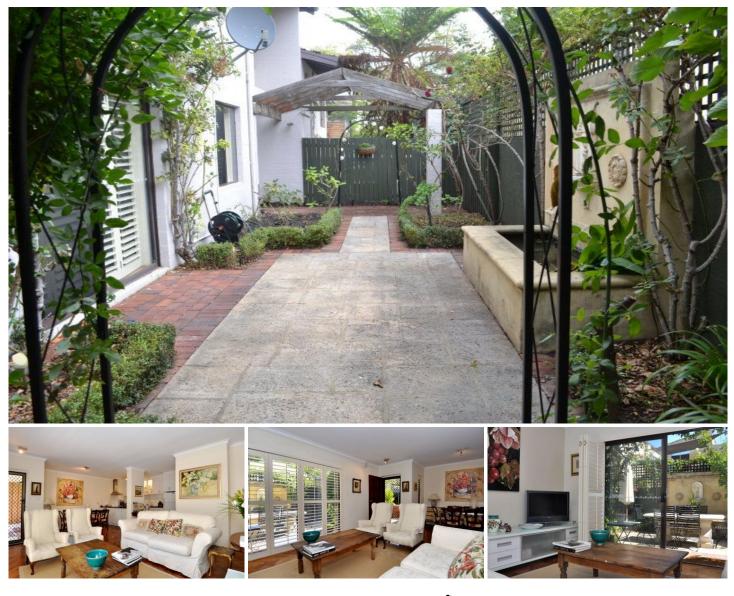

## 2/443 Rokeby Road Shenton Park WA

UNFURNISHED - Two bedroom, one bathroom apartment with a very spacious garden/courtyard in small complex. The apartment has kitchen with granite bench tops, white gloss cupboards with heaps of storage and overhead cupboards with lighting. Large living and dining area with parquetry floors and reverse cycle air-conditioning. Modern bathroom, shower, bath and marble bench top.

Spacious main bedroom with large walk-in-robe along with the second bedroom; it leads out to the private courtyard and reticulated garden area. There is an internal laundry with loads of cupboard space.

Located in a central part of Subiaco/Shenton Park, close to Kings Park, transport to the CBD and UWA and walking distance to Subiacos shopping precinct and the exciting caf?s and restaurants that Subiaco has to offer.