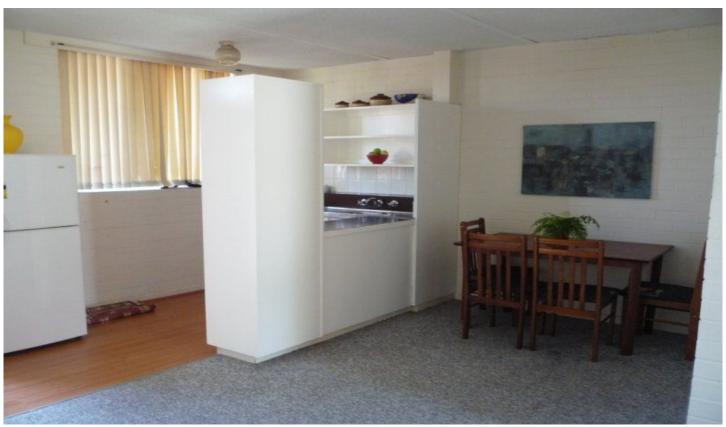

## 28/100 Subiaco Road SUBIACO WA

This unfurnished one bedroom top floor unit has open plan meals and family area plus balcony. Includes fridge and cooler.

It is ideally situated in premium position opposite Mueller Park, in central, tranquil location and only minutes from the CBD.