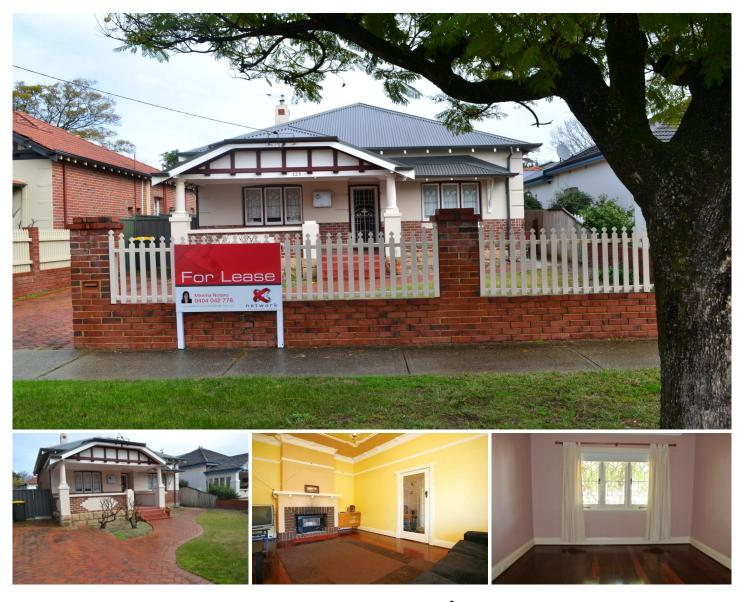

## **123 Dunedin Street Mount Hawthorn WA**

This traditional character home is located in the highly desired suburb of Mount Hawthorn. Features three well sized bedrooms, renovated bathroom, good size kitchen and French doors opening out to rear outdoor area.

Situated in fabulous location close to shopping, within walking distance of schools, transport, boutique shops, restaurants and cafes, Mess Shopping Centre and only minutes to CBD.

ACCOMMODATION: Classic spacious lounge room Three good size bedrooms Fully renovated modern bathroom Generous kitchen and meals area Separate laundry 2 WC's