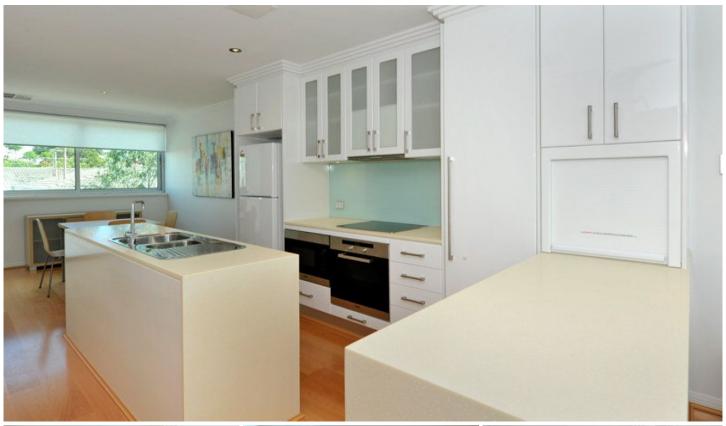

## Quality features include:

Open plan kitchen with stone bench tops including Miele stainless steel appliances and dishwasher

Beautifully equipped bathrooms with bath, shower and heated bath towels

Spacious dining and living areas

High ceilings and polished boards throughout the living areas

Bedrooms are spacious with mirrored sliding door B/I robes Reverse Cycle Airconditioning throughout

Undercover secure parking bays

Telephone intercom system