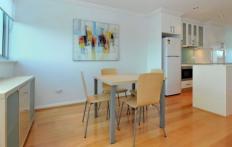

## Quality features include:

Open plan kitchen with stone bench tops including Miele stainless steel appliances and dishwasher

Beautifully equipped bathrooms with bath, shower and heated bath towels

Spacious dining and living areas

High ceilings and polished boards throughout the living areas

Bedrooms are spacious with mirrored sliding door B/I robes Reverse Cycle Airconditioning throughout

Undercover secure parking bays

Telephone intercom system