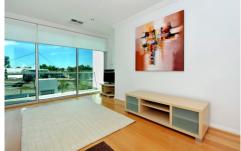

## Quality features include:

Open plan kitchen with stone bench tops including Miele stainless steel appliances and dishwasher

Beautifully equipped bathrooms with bath, shower and heated bath towels

Spacious dining and living areas

High ceilings and polished boards throughout the living areas

Bedrooms are spacious with mirrored sliding door B/I robes Reverse Cycle Airconditioning throughout

Undercover secure parking bays

Telephone intercom system