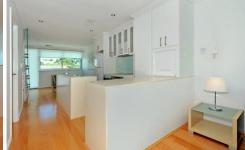

## Quality features include:

Open plan kitchen with stone bench tops including Miele stainless steel appliances and dishwasher

Beautifully equipped bathrooms with bath, shower and heated bath towels

Spacious dining and living areas

High ceilings and polished boards throughout the living areas

Bedrooms are spacious with mirrored sliding door B/I robes Reverse Cycle Airconditioning throughout

Undercover secure parking bays

Telephone intercom system