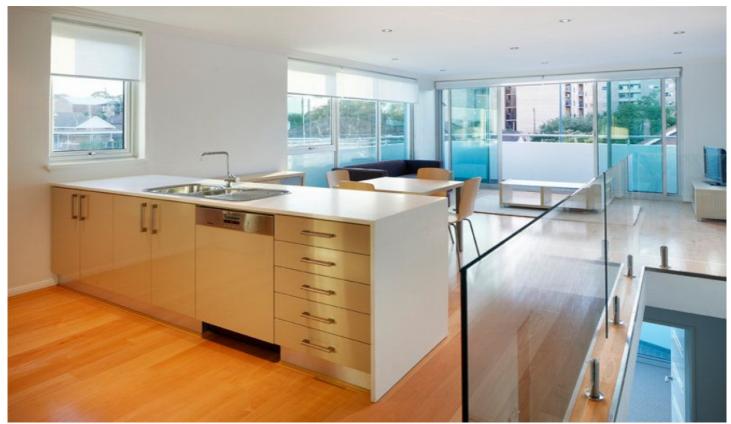

## 2/36 Southport Street West Leederville WA

Two Storey FULLY FURNISHED Executive Apartments Three generous bedrooms with well appointed bathrooms Open plan kitchen with quality finishes and appliances High ceilings and polished boards

Spacious living and dining areas, beautiful bathrooms Fully furnished and equipped

High quality fixtures and fittings throughout Own laundry facilities and Miele whitegoods

Double glazing, balcony

Secure undercover parking