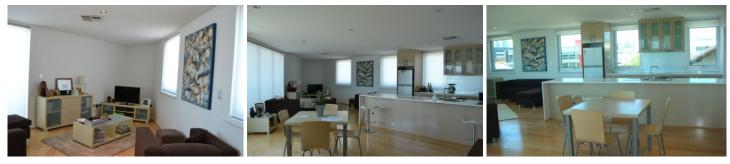

## 8/36 Southport Street West Leederville WA

Fully Furnished two storey Townhouse style apartment situated close to all amenities. Features open plan kitchen with stone bench tops including Miele stainless steel appliances and dishwasher and spacious dining and living areas with timber flooring. Two very spacious bedrooms with huge built in robes and beautifully equipped bathrooms with bath, shower and heated bath towels.

## FEATURES INCLUDE:

Conveniently located complex Location is central allowing you to PARK and RIDE on trains and buses Fully furnished and equipped Polished boards throughout the living areas Loads of cupboard space Generous bedrooms with mirrored built in robes Separate Powder room & 2 WC's