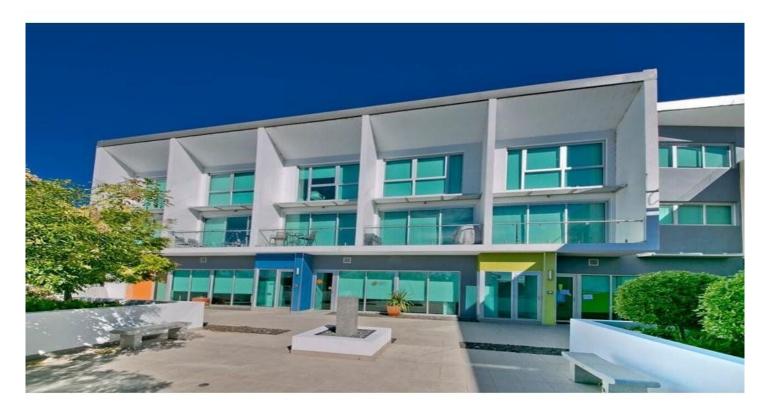

## 8/36 Southport Street West Leederville WA

Fully Furnished two storey Townhouse style apartment situated close to all amenities. Features open plan kitchen with stone bench tops including Miele stainless steel appliances and dishwasher and spacious dining and living areas with timber flooring. Two very spacious bedrooms with huge built in robes and beautifully equipped bathrooms with bath, shower and heated bath towels.