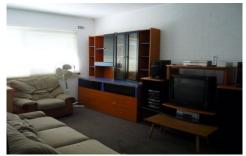

## 13/132 Subiaco Road SUBIACO WA

Fully furnished one bedroom, one bathroom 52sqm unit with good size balcony. Centrally situated in vibrant location and opposite tranquil Mueller Park. Features open plan kitchen/meals/family area, separate bedroom and bathroom with large balcony and ample car bays. Ideally located only minutes to West Leederville and Subiaco railway stations, Subiaco cafes, restaurants and Rokeby Road shopping strip. Close to Princess Margaret Hospital, Perth Modern School and Subiaco Oval with convenient access to the freeway, tunnel and minutes to the CBD. Call to arrange viewing 9271 8167 OR 0404 042 778