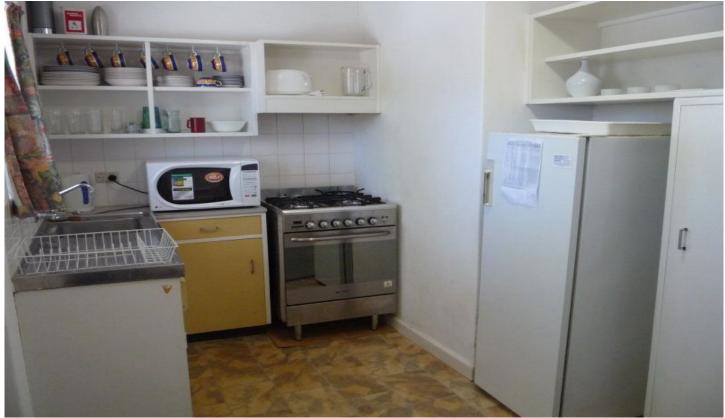

## 13/132 Subiaco Road SUBIACO WA

Fully furnished one bedroom, one bathroom 52sqm unit with good size balcony. Centrally situated in vibrant location and opposite tranquil Mueller Park. Features open plan kitchen/meals/family area, separate bedroom and bathroom with large balcony and ample car bays. Ideally located only minutes to West Leederville and Subiaco railway stations, Subiaco cafes, restaurants and Rokeby Road shopping strip. Close to Princess Margaret Hospital, Perth Modern School and Subiaco Oval with convenient access to the freeway, tunnel and minutes to the CBD. Call to arrange viewing 9271 8167 OR 0404 042 778