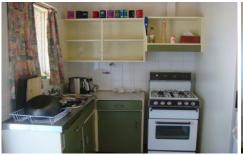

## 23/132 Subiaco Road SUBIACO WA

This one bedroom, one bathroom 52sqm unit with undercover car bay is central situated in vibrant location and opposite tranquil Mueller Park. Partly furnished and features open plan kitchen/meals/family area, separate bedroom and bathroom with large balcony and ample car bays. Ideally located only minutes to West Leederville and Subiaco railway stations, Subiaco cafes, restaurants and Rokeby Road shopping strip. Close to Princess Margaret Hospital, Perth Modern School and Subiaco Oval with convenient access to the freeway, tunnel and minutes to the CBD. Call to arrange viewing Mimma 0404 042 778.