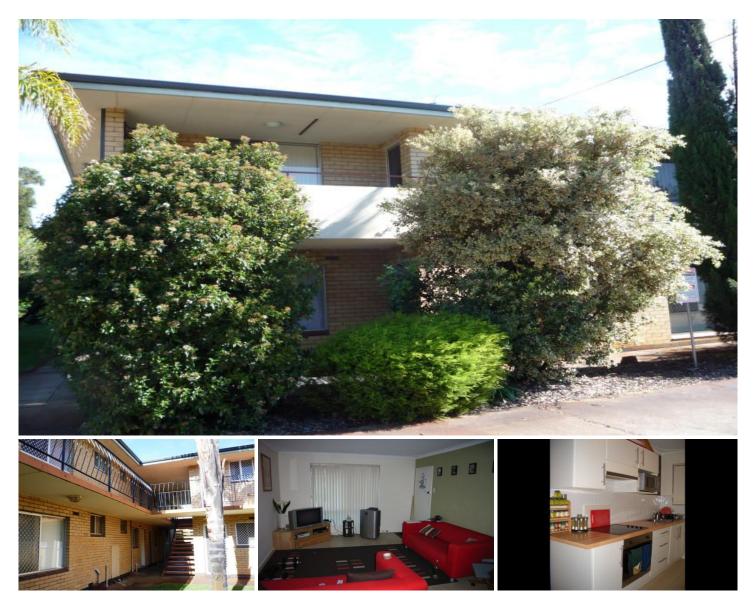

## 36/29 Heard Way WEMBLEY WA

Two bedroom, one bathroom, first level unit in neat and tidy complex, central location situated in quiet cul de sac. Close to Parklands, Lake of Herdsman Reserve and popular Moondine Gardens.

Open plan living area with renovated kitchen leads to family area with tiled flooring leading to balcony. Both good sized bedrooms have robes, bathroom with shower, WC and laundry all in one. This unit is in a quiet and well maintained complex with car bay and lots of parking for visitors. Walking distance to Herdsman Lake Tavern and only minutes to Subi Shopping Precinct and the City of Perth.