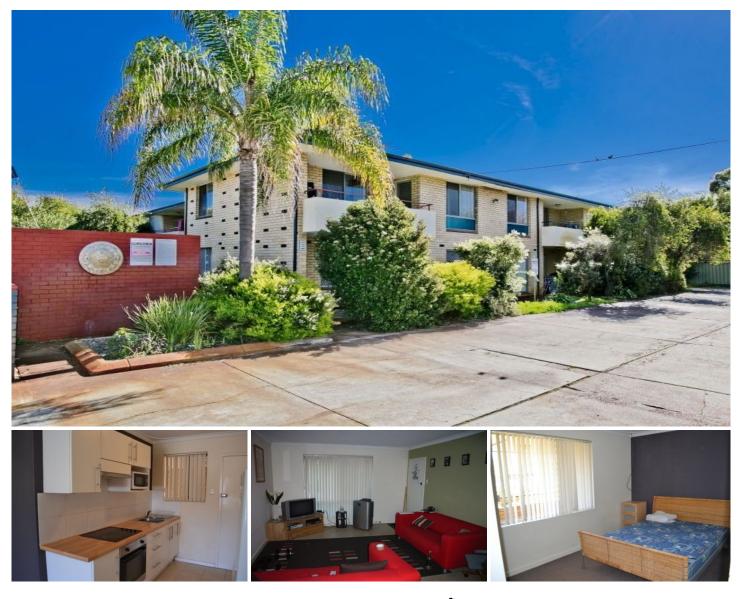

## 36/29 Heard Way Glendalough WA

FURNISHED Two bedroom, one bathroom, first level unit in neat and tidy complex in central location in cul de sac. Close to Parklands, Lake of Herdsman Reserve and popular Moondine Gardens.

Features open plan living area, kitchen leads to family area with tiled flooring leading to balcony. Both good sized bedrooms have robes, bathroom with shower, WC and laundry all in one.

This unit is in a quiet and well maintained complex with car bay and lots of parking for visitors. Walking distance to Herdsman Lake Tavern and only minutes to Subiaco Shopping Precinct and the City of Perth.

ACCOMMODATION: Two good size bedrooms

View : https://www.networkexchange.com.au/lease/wa/n orthern-suburbs/glendalough/residential/unit/5723 321

Mimma Notaro 08 9388 3335

https://www.networkexchange.com.au