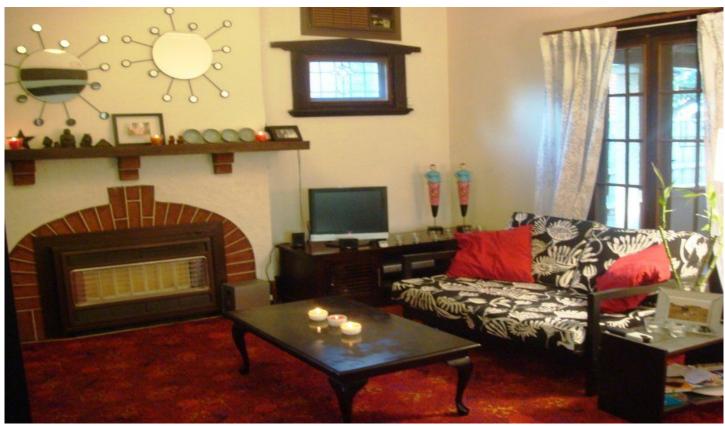

161 Hensman Road SUBIACO WA

Well presented spacious CHARACTER cottage with 2 generous bedrooms, 1 bathroom plus sleep out in quaint leafy tree lined street. Features include main bedroom with built in robe, separate lounge room with heating, family/dining area, neat kitchen with gas cooker, high ornate ceilings, new window treatments, air-conditioner, enclosed verandah, neat gardens and rear patio area. To side of property is ample access for parking cars and separate single garage. Just a short stroll to Rosalie Primary, Shenton College, parks, supermarkets, Subiaco Shopping Precinct, restaurants, His Majesty Theatre, Ace Cinemas, minutes to City, Kings Park, bus and train transport nearby.