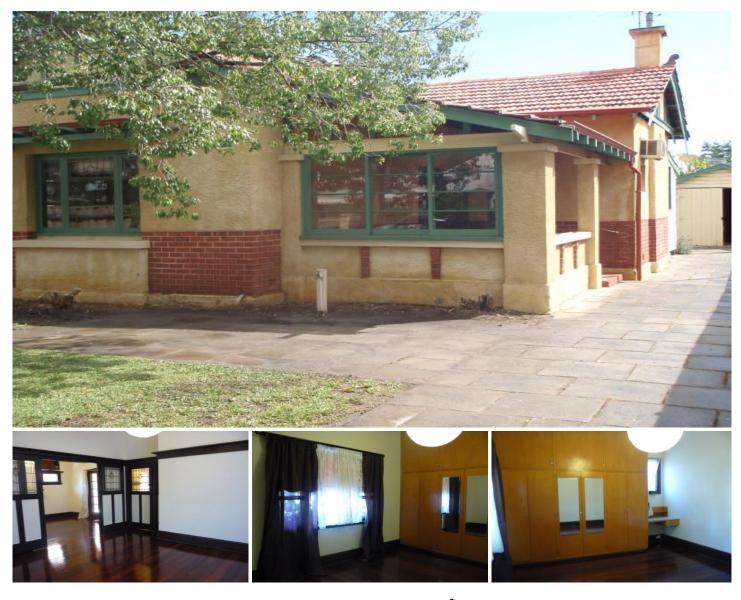

## 161 Hensman Road Shenton Park WA

Well presented spacious CHARACTER cottage with 2 generous bedrooms, 1 bathroom plus sleep out in quaint leafy tree lined street.

Features include main bedroom with built in robe, separate lounge room with heating, family/dining area, neat kitchen with gas cooker, high ornate ceilings, new window treatments, reverse cycle air-conditioner, enclosed verandah, neat gardens and rear patio area.

To side of property is ample access for parking cars and separate single garage. Just a short stroll to Rosalie Primary, Shenton College, parks, supermarkets, Subiaco Shopping Precinct, restaurants, His Majesty Theatre, Ace Cinemas, minutes to City, Kings Park, bus and train transport nearby.