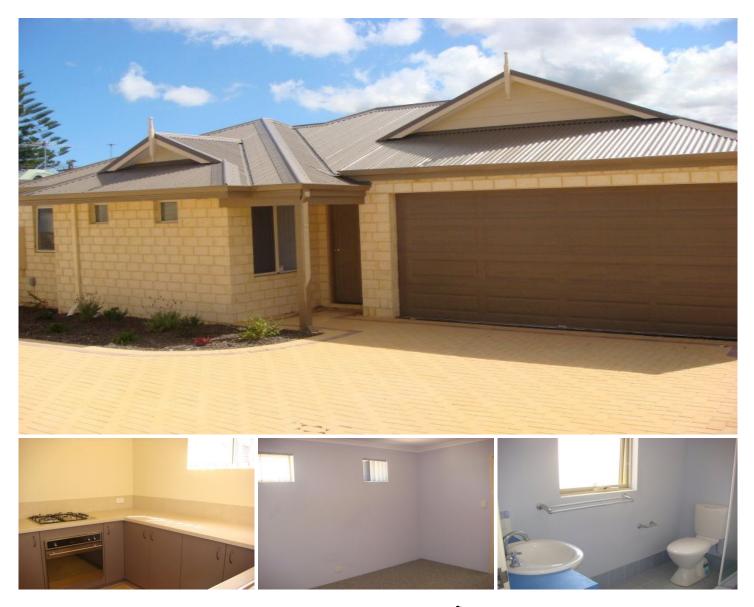

## B/36 Lodesworth Road WESTMINSTER WA

Fantastic near new 3 bedroom, 2 bathroom villa in quiet elevated location. Well appointed decor throughout. Tiled open plan living and casual dining, large chef's kitchen with stainless steel appliances, gas cook top, electric oven. All bedrooms have built in robes. Feel safe and sound with alarm system; enjoy the split system reverse cycle air conditioning, private paved courtyard and double auto door garage with shopper access. Walk to Stirling Central Shopping Centre, schools, sporting clubs, freeway, transport and only minutes from the city, this property is ideally located. Available Immediately. Be the first to inspect this lovely home.